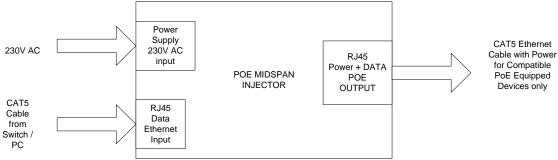

## **Application Diagram:**

| Electrical Specifications                   |                     |
|---------------------------------------------|---------------------|
| Ethernet Connectors                         | RJ45 Jacks (2)      |
| Ethernet Data Rate                          | 10/100Mbps Ethernet |
| No. of Ethernet Devices that can be powered | Single              |
|                                             | Pair 1: Pins 1/2    |
| Data Lines                                  | Pair 2: Pins 3/6    |
|                                             | + VDC: Pins 4/5     |
| CAT-5 Power (Poe) Pin out (Spare Pair)      | - VDC: Pins 7/8     |
| Operating Temperature                       | 0° C to +50° C      |
| Max Output Power                            | 12W                 |
| Nominal Output Voltage                      | 12V (Typical)       |
| Input                                       | 205-255 VAC 50Hz    |
| IEEE 802.3af Compliant                      | Not Applicable      |