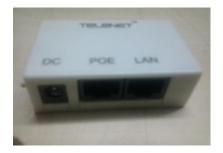

## **POWER OVER ETHERNET INJECTOR: 12V**

**Description:** Telenet's Midspan POE is a Power-over-Ethernet (Poe) power supply which provides DC power for one Poe-equipped device by "Injecting" DC power through the Spare Pair of the CAT5 (10/100Mbps) Ethernet cable

## **Installation and Management:**

Plug and Play installation. Our POE device automatically supplies inline power. Local Power LED is present